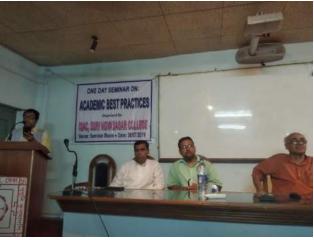

# REPORT ON THE ONE DAY SEMINAR ON INTELLECTUAL PROPERTY RIGHTS ORGANIZED BY IQAC AND EOC, SURI VIDYASAGAR COLLEGE

An one day seminar on Intellectual Property Rights was organized on 19.03.2019 from 12:00 pm onwards at the College Seminar Hall at Aurobindo Bhavan. The resource person for this seminar was Dr. Dheeman Bhattacharyya, Assistant Professor, Centre for Comparative Literature, Bhasa Bhavana, Visva Bharati. He is a distinguished Scholar, well known Teacher, and renowned Theater personality.Dr. KakoliAdhikary of the Department of Economics started the proceedings with an opening song. The presenter, Mr. Sushanta Raha, Librarian (Morning section) talked about the virtues of the said seminar. The speaker was introduced by the Coordinator, IQAC. Dr. Abhijit Sen of the Department of Physics, acted as the rapporteur for the session. Dr. Bhattacharyya was handed over souvenir and a packet of sweet by the Principal to welcome him. He started his lecture to a packed house of about 135 teachers and students. The seminar room was so packed up that most of the staff and students who arrived later had to stand through the whole seminar, some even outside the Seminar hall. The title of the presentation was "The Public and Private Intellectuals: IPR Issues in Academic Practices". To begin with, he distinguished between Public and Private Intellectuals. He defined IPR, discussing its necessity thereof and highlighted the various modes of plagiarism. Shifting to individual work, he discussed extensively on open source materials. The history and gradual evolution of copyright was discussed in details. Summing up he tried to define an intellectual and concluded on that note. An interaction session followed, where the Students and Teachers of the College asked various questions and interacted with the Speaker. The session ended with a vote of thanks by the Principal. Later certificate of participation was presented to all the persons present in the seminar.

Welcoming the Resource person by Principal with souvenir and a packet of sweet

Attendees of the Seminar

Attendees of the Seminar

Talk delivered being by resource person

Introduction of resource person by the Coordinator, IQAC