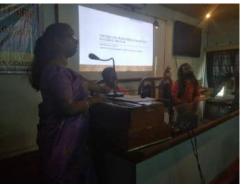

# REPORT ON THE ONE DAY SEMINAR ON INTELLECTUAL PROPERTY RIGHTS ORGANIZED BY IQAC AND EOC, SURI VIDYASAGAR COLLEGE

An one day seminar on Intellectual Property Rights was organized on 19.03.2019 from 12:00 pm onwards at the College Seminar Hall at Aurobindo Bhavan. The resource person for this seminar was Dr. Dheeman Bhattacharyya, Assistant Professor, Centre for Comparative Literature, Bhasa Bhavana, Visva Bharati. He is a distinguished Scholar, well known Teacher, and renowned Theater personality.Dr. KakoliAdhikary of the Department of Economics started the proceedings with an opening song. The presenter, Mr. Sushanta Raha, Librarian (Morning section) talked about the virtues of the said seminar. The speaker was introduced by the Coordinator, IQAC. Dr. Abhijit Sen of the Department of Physics, acted as the rapporteur for the session. Dr. Bhattacharyya was handed over souvenir and a packet of sweet by the Principal to welcome him. He started his lecture to a packed house of about 135 teachers and students. The seminar room was so packed up that most of the staff and students who arrived later had to stand through the whole seminar, some even outside the Seminar hall. The title of the presentation was "The Public and Private Intellectuals: IPR Issues in Academic Practices". To begin with, he distinguished between Public and Private Intellectuals. He defined IPR, discussing its necessity thereof and highlighted the various modes of plagiarism. Shifting to individual work, he discussed extensively on open source materials. The history and gradual evolution of copyright was discussed in details. Summing up he tried to define an intellectual and concluded on that note. An interaction session followed, where the Students and Teachers of the College asked various questions and interacted with the Speaker. The session ended with a vote of thanks by the Principal. Later certificate of participation was presented to all the persons present in the seminar.

Welcoming the Resource person by Principal with souvenir and a packet of sweet

Attendees of the Seminar

Attendees of the Seminar

Talk delivered being by resource person

Introduction of resource person by the Coordinator, IQAC