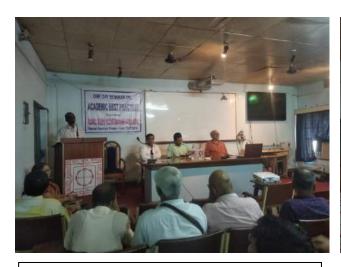

# REPORT ON THE ONE DAY SEMINAR ON INTELLECTUAL PROPERTY RIGHTS ORGANIZED BY IQAC AND EOC, SURI VIDYASAGAR COLLEGE

An one day seminar on Intellectual Property Rights was organized on 19.03.2019 from 12:00 pm onwards at the College Seminar Hall at Aurobindo Bhavan. The resource person for this seminar was Dr. Dheeman Bhattacharyya, Assistant Professor, Centre for Comparative Literature, Bhasa Bhavana, Visva Bharati. He is a distinguished Scholar, well known Teacher, and renowned Theater personality.Dr. KakoliAdhikary of the Department of Economics started the proceedings with an opening song. The presenter, Mr. Sushanta Raha, Librarian (Morning section) talked about the virtues of the said seminar. The speaker was introduced by the Coordinator, IQAC. Dr. Abhijit Sen of the Department of Physics, acted as the rapporteur for the session. Dr. Bhattacharyya was handed over souvenir and a packet of sweet by the Principal to welcome him. He started his lecture to a packed house of about 135 teachers and students. The seminar room was so packed up that most of the staff and students who arrived later had to stand through the whole seminar, some even outside the Seminar hall. The title of the presentation was "The Public and Private Intellectuals: IPR Issues in Academic Practices". To begin with, he distinguished between Public and Private Intellectuals. He defined IPR, discussing its necessity thereof and highlighted the various modes of plagiarism. Shifting to individual work, he discussed extensively on open source materials. The history and gradual evolution of copyright was discussed in details. Summing up he tried to define an intellectual and concluded on that note. An interaction session followed, where the Students and Teachers of the College asked various questions and interacted with the Speaker. The session ended with a vote of thanks by the Principal. Later certificate of participation was presented to all the persons present in the seminar.

Welcoming the Resource person by Principal with souvenir and a packet of sweet

Attendees of the Seminar

Attendees of the Seminar

Talk delivered being by resource person

Introduction of resource person by the Coordinator, IQAC