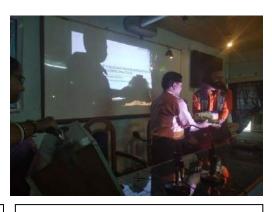

# REPORT ON THE ONE DAY SEMINAR ON INTELLECTUAL PROPERTY RIGHTS ORGANIZED BY IQAC AND EOC, SURI VIDYASAGAR COLLEGE

An one day seminar on Intellectual Property Rights was organized on 19.03.2019 from 12:00 pm onwards at the College Seminar Hall at Aurobindo Bhavan. The resource person for this seminar was Dr. Dheeman Bhattacharyya, Assistant Professor, Centre for Comparative Literature, Bhasa Bhavana, Visva Bharati. He is a distinguished Scholar, well known Teacher, and renowned Theater personality.Dr. KakoliAdhikary of the Department of Economics started the proceedings with an opening song. The presenter, Mr. Sushanta Raha, Librarian (Morning section) talked about the virtues of the said seminar. The speaker was introduced by the Coordinator, IQAC. Dr. Abhijit Sen of the Department of Physics, acted as the rapporteur for the session. Dr. Bhattacharyya was handed over souvenir and a packet of sweet by the Principal to welcome him. He started his lecture to a packed house of about 135 teachers and students. The seminar room was so packed up that most of the staff and students who arrived later had to stand through the whole seminar, some even outside the Seminar hall. The title of the presentation was "The Public and Private Intellectuals: IPR Issues in Academic Practices". To begin with, he distinguished between Public and Private Intellectuals. He defined IPR, discussing its necessity thereof and highlighted the various modes of plagiarism. Shifting to individual work, he discussed extensively on open source materials. The history and gradual evolution of copyright was discussed in details. Summing up he tried to define an intellectual and concluded on that note. An interaction session followed, where the Students and Teachers of the College asked various questions and interacted with the Speaker. The session ended with a vote of thanks by the Principal. Later certificate of participation was presented to all the persons present in the seminar.

Welcoming the Resource person by Principal with souvenir and a packet of sweet

Attendees of the Seminar

Attendees of the Seminar

Talk delivered being by resource person

Introduction of resource person by the Coordinator, IQAC