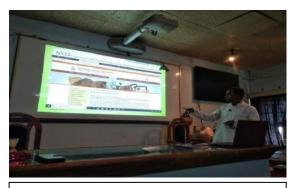

# REPORT ON THE ONE DAY SEMINAR ON INTELLECTUAL PROPERTY RIGHTS ORGANIZED BY IQAC AND EOC, SURI VIDYASAGAR COLLEGE

An one day seminar on Intellectual Property Rights was organized on 19.03.2019 from 12:00 pm onwards at the College Seminar Hall at Aurobindo Bhavan. The resource person for this seminar was Dr. Dheeman Bhattacharyya, Assistant Professor, Centre for Comparative Literature, Bhasa Bhavana, Visva Bharati. He is a distinguished Scholar, well known Teacher, and renowned Theater personality.Dr. KakoliAdhikary of the Department of Economics started the proceedings with an opening song. The presenter, Mr. Sushanta Raha, Librarian (Morning section) talked about the virtues of the said seminar. The speaker was introduced by the Coordinator, IQAC. Dr. Abhijit Sen of the Department of Physics, acted as the rapporteur for the session. Dr. Bhattacharyya was handed over souvenir and a packet of sweet by the Principal to welcome him. He started his lecture to a packed house of about 135 teachers and students. The seminar room was so packed up that most of the staff and students who arrived later had to stand through the whole seminar, some even outside the Seminar hall. The title of the presentation was "The Public and Private Intellectuals: IPR Issues in Academic Practices". To begin with, he distinguished between Public and Private Intellectuals. He defined IPR, discussing its necessity thereof and highlighted the various modes of plagiarism. Shifting to individual work, he discussed extensively on open source materials. The history and gradual evolution of copyright was discussed in details. Summing up he tried to define an intellectual and concluded on that note. An interaction session followed, where the Students and Teachers of the College asked various questions and interacted with the Speaker. The session ended with a vote of thanks by the Principal. Later certificate of participation was presented to all the persons present in the seminar.

Welcoming the Resource person by Principal with souvenir and a packet of sweet

Attendees of the Seminar

Attendees of the Seminar

Talk delivered being by resource person

Introduction of resource person by the Coordinator, IQAC