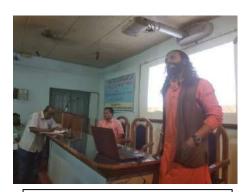

# REPORT ON THE ONE DAY SEMINAR ON INTELLECTUAL PROPERTY RIGHTS ORGANIZED BY IQAC AND EOC, SURI VIDYASAGAR COLLEGE

An one day seminar on Intellectual Property Rights was organized on 19.03.2019 from 12:00 pm onwards at the College Seminar Hall at Aurobindo Bhavan. The resource person for this seminar was Dr. Dheeman Bhattacharyya, Assistant Professor, Centre for Comparative Literature, Bhasa Bhavana, Visva Bharati. He is a distinguished Scholar, well known Teacher, and renowned Theater personality.Dr. KakoliAdhikary of the Department of Economics started the proceedings with an opening song. The presenter, Mr. Sushanta Raha, Librarian (Morning section) talked about the virtues of the said seminar. The speaker was introduced by the Coordinator, IQAC. Dr. Abhijit Sen of the Department of Physics, acted as the rapporteur for the session. Dr. Bhattacharyya was handed over souvenir and a packet of sweet by the Principal to welcome him. He started his lecture to a packed house of about 135 teachers and students. The seminar room was so packed up that most of the staff and students who arrived later had to stand through the whole seminar, some even outside the Seminar hall. The title of the presentation was "The Public and Private Intellectuals: IPR Issues in Academic Practices". To begin with, he distinguished between Public and Private Intellectuals. He defined IPR, discussing its necessity thereof and highlighted the various modes of plagiarism. Shifting to individual work, he discussed extensively on open source materials. The history and gradual evolution of copyright was discussed in details. Summing up he tried to define an intellectual and concluded on that note. An interaction session followed, where the Students and Teachers of the College asked various questions and interacted with the Speaker. The session ended with a vote of thanks by the Principal. Later certificate of participation was presented to all the persons present in the seminar.

Welcoming the Resource person by Principal with souvenir and a packet of sweet

Attendees of the Seminar

Attendees of the Seminar

Talk delivered being by resource person

Introduction of resource person by the Coordinator, IQAC