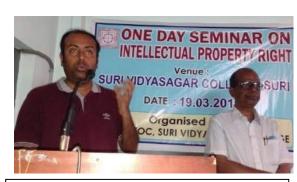

# REPORT ON THE ONE DAY SEMINAR ON INTELLECTUAL PROPERTY RIGHTS ORGANIZED BY IQAC AND EOC, SURI VIDYASAGAR COLLEGE

An one day seminar on Intellectual Property Rights was organized on 19.03.2019 from 12:00 pm onwards at the College Seminar Hall at Aurobindo Bhavan. The resource person for this seminar was Dr. Dheeman Bhattacharyya, Assistant Professor, Centre for Comparative Literature, Bhasa Bhavana, Visva Bharati. He is a distinguished Scholar, well known Teacher, and renowned Theater personality.Dr. KakoliAdhikary of the Department of Economics started the proceedings with an opening song. The presenter, Mr. Sushanta Raha, Librarian (Morning section) talked about the virtues of the said seminar. The speaker was introduced by the Coordinator, IQAC. Dr. Abhijit Sen of the Department of Physics, acted as the rapporteur for the session. Dr. Bhattacharyya was handed over souvenir and a packet of sweet by the Principal to welcome him. He started his lecture to a packed house of about 135 teachers and students. The seminar room was so packed up that most of the staff and students who arrived later had to stand through the whole seminar, some even outside the Seminar hall. The title of the presentation was "The Public and Private Intellectuals: IPR Issues in Academic Practices". To begin with, he distinguished between Public and Private Intellectuals. He defined IPR, discussing its necessity thereof and highlighted the various modes of plagiarism. Shifting to individual work, he discussed extensively on open source materials. The history and gradual evolution of copyright was discussed in details. Summing up he tried to define an intellectual and concluded on that note. An interaction session followed, where the Students and Teachers of the College asked various questions and interacted with the Speaker. The session ended with a vote of thanks by the Principal. Later certificate of participation was presented to all the persons present in the seminar.

Welcoming the Resource person by Principal with souvenir and a packet of sweet

Attendees of the Seminar

Attendees of the Seminar

Talk delivered being by resource person

Introduction of resource person by the Coordinator, IQAC