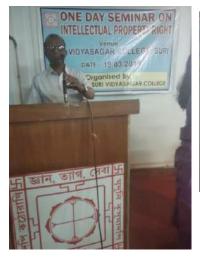

# REPORT ON THE ONE DAY SEMINAR ON INTELLECTUAL PROPERTY RIGHTS ORGANIZED BY IQAC AND EOC, SURI VIDYASAGAR COLLEGE

An one day seminar on Intellectual Property Rights was organized on 19.03.2019 from 12:00 pm onwards at the College Seminar Hall at Aurobindo Bhavan. The resource person for this seminar was Dr. Dheeman Bhattacharyya, Assistant Professor, Centre for Comparative Literature, Bhasa Bhavana, Visva Bharati. He is a distinguished Scholar, well known Teacher, and renowned Theater personality.Dr. KakoliAdhikary of the Department of Economics started the proceedings with an opening song. The presenter, Mr. Sushanta Raha, Librarian (Morning section) talked about the virtues of the said seminar. The speaker was introduced by the Coordinator, IQAC. Dr. Abhijit Sen of the Department of Physics, acted as the rapporteur for the session. Dr. Bhattacharyya was handed over souvenir and a packet of sweet by the Principal to welcome him. He started his lecture to a packed house of about 135 teachers and students. The seminar room was so packed up that most of the staff and students who arrived later had to stand through the whole seminar, some even outside the Seminar hall. The title of the presentation was "The Public and Private Intellectuals: IPR Issues in Academic Practices". To begin with, he distinguished between Public and Private Intellectuals. He defined IPR, discussing its necessity thereof and highlighted the various modes of plagiarism. Shifting to individual work, he discussed extensively on open source materials. The history and gradual evolution of copyright was discussed in details. Summing up he tried to define an intellectual and concluded on that note. An interaction session followed, where the Students and Teachers of the College asked various questions and interacted with the Speaker. The session ended with a vote of thanks by the Principal. Later certificate of participation was presented to all the persons present in the seminar.

Welcoming the Resource person by Principal with souvenir and a packet of sweet

Attendees of the Seminar

Attendees of the Seminar

Talk delivered being by resource person

Introduction of resource person by the Coordinator, IQAC